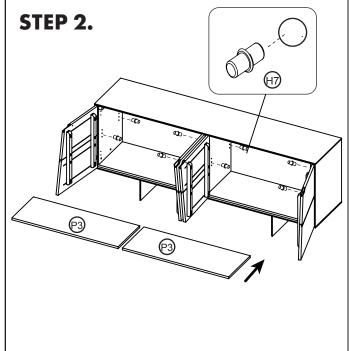

### **PARTS LIST**

| No. | DESCRIPTION | IMAGE | Q'TY |
|-----|-------------|-------|------|
| P1  | BODY        |       | 1    |
| P2  | METAL LEGS  |       | 2    |
| РЗ  | SHELF       |       | 2    |

#### **HARDWARE LIST**

| No. | DESCRIPTION                | IMAGE    | Q'TY     |
|-----|----------------------------|----------|----------|
| H1  | BOLT (Ø8/14 x 25 MM)       | (1)      | 12       |
| H2  | SPRING WASHER Ø8/15        | 9        | 12       |
| НЗ  | FLAT WASHER Ø8/20          | 0        | 12       |
| H4  | ALLEN KEY                  |          | 1        |
| H5  | ANTI TIP KIT               |          | 2<br>SET |
| H6  | plastic pipe (Ø12 x 25 MM) |          | 4        |
| H7  |                            | <b>D</b> | 5        |