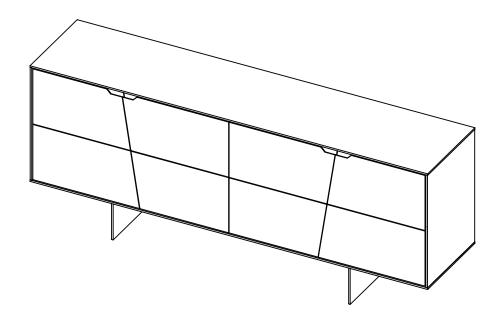

# **ASSEMBLY INSTRUCTIONS.**

INSTINCT SIDEBOARD
FZ-1002-24

THANK YOU FOR YOUR PURCHASE!