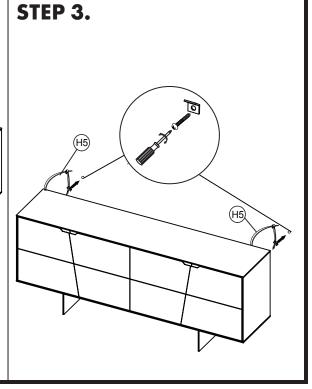

#### **HARDWARE LIST**

| No. | DESCRIPTION                | IMAGE    | Q'TY     |
|-----|----------------------------|----------|----------|
| H1  | BOLT (Ø8/14 x 25 MM)       | (1)      | 12       |
| H2  | SPRING WASHER Ø8/15        | 9        | 12       |
| НЗ  | FLAT WASHER Ø8/20          | 0        | 12       |
| H4  | ALLEN KEY                  |          | 1        |
| H5  | ANTI TIP KIT               |          | 2<br>SET |
| H6  | plastic pipe (Ø12 x 25 MM) |          | 4        |
| H7  |                            | <b>D</b> | 5        |