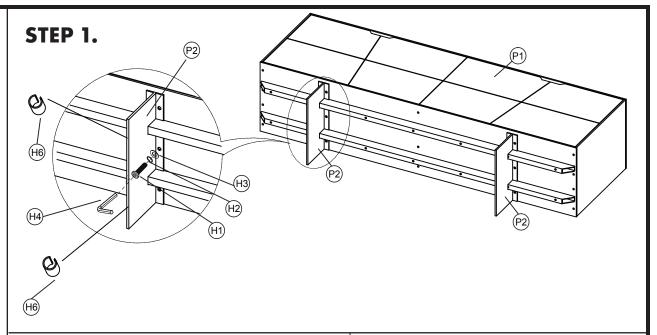

### **PARTS LIST**

| No. | DESCRIPTION | IMAGE | Q'TY |
|-----|-------------|-------|------|
| P1  | BODY        |       | 1    |
| P2  | METAL LEGS  |       | 2    |
| РЗ  | SHELF       |       | 2    |

#### **HARDWARE LIST**

| No. | DESCRIPTION                | IMAGE    | Q'TY     |
|-----|----------------------------|----------|----------|
| H1  | BOLT (Ø8/14 x 25 MM)       | (1)      | 12       |
| H2  | SPRING WASHER Ø8/15        | 9        | 12       |
| НЗ  | FLAT WASHER Ø8/20          | 0        | 12       |
| H4  | ALLEN KEY                  |          | 1        |
| H5  | ANTI TIP KIT               |          | 2<br>SET |
| H6  | plastic pipe (Ø12 x 25 MM) |          | 4        |
| H7  |                            | <b>D</b> | 5        |